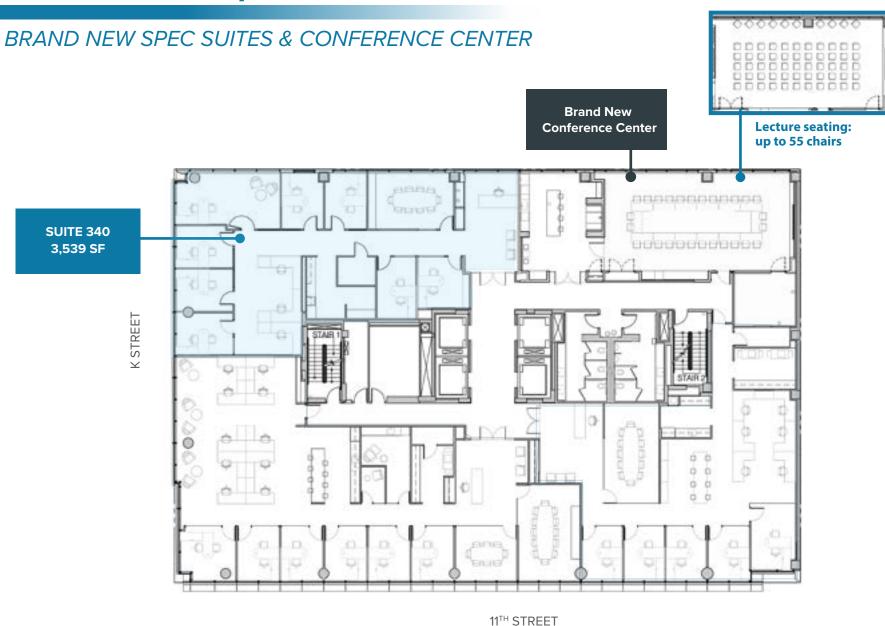

## 2<sup>RD</sup> FLOOR • 12,292 SF

#### FULL FLOOR AVAILABLE NOW





### **3<sup>RD</sup> FLOOR** • **3,539 SF**





# 8<sup>TH</sup> FLOOR • 13,700 SF

#### **AS-BUILT PLAN**







## 9<sup>™</sup> FLOOR • 4,500 SF





## **10<sup>™</sup> FLOOR • 5,997 SF**

### MONUMENT VIEWS, STEPS FROM CITY CENTER









#### STEPS AWAY FROM FINE **DINING AND RETAIL**



- ALLEN EDMONDS
- ARC'TERYX
- BOSS
- **BREITLING**
- **BRUNELLO CUCINELLI**
- **BULGARI**
- BURBERRY
- CANALI
- CH CAROLINA HERRERA
- CHANEL
- CHRISTOFLE
- CLAIRE DE LUNE
- COREPOWER YOGA
- DAVID YURMAN
- DIOR
- FLYWHEEL
- GUCCI

- HERMÈS
- JO MALONE LONDON
- KATE SPADE NEW YORK
- LONGCHAMP
- LORO PIANA
- LOUIS VUITTON
- MONCLER
- MORGENTHAL FREDERICS
- PAUL STUART
- SALVATORE FERRAGAMO
- SKY VALET SHOES
- TESLA
- THE GREAT REPUBLIC
- TIFFANY & CO.
- TUMI
- VINCE



CENTROLINA

GELATO & COFFEE **DOLCEZZA** 

DOUBLE EAGLE STEAKHOUSE



fruitiv