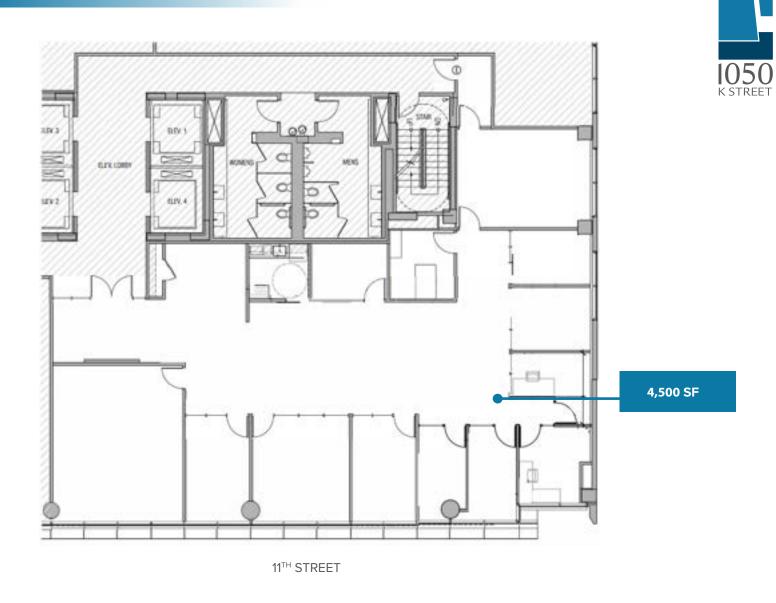

## 2<sup>RD</sup> FLOOR • 12,292 SF

#### FULL FLOOR AVAILABLE NOW





### **3<sup>RD</sup> FLOOR** • **3,539 SF**





# 8<sup>TH</sup> FLOOR • 13,700 SF

#### **AS-BUILT PLAN**







## 9<sup>™</sup> FLOOR • 4,500 SF





## **10<sup>™</sup> FLOOR • 5,997 SF**

### MONUMENT VIEWS, STEPS FROM CITY CENTER









#### STEPS AWAY FROM FINE **DINING AND RETAIL**



- ALLEN EDMONDS
- ARC'TERYX
- BOSS
- **BREITLING**
- **BRUNELLO CUCINELLI**
- **BULGARI**
- BURBERRY
- CANALI
- CH CAROLINA HERRERA
- CHANEL
- CHRISTOFLE
- CLAIRE DE LUNE
- COREPOWER YOGA
- DAVID YURMAN
- DIOR
- FLYWHEEL
- GUCCI

- HERMÈS
- JO MALONE LONDON
- KATE SPADE NEW YORK
- LONGCHAMP
- LORO PIANA
- LOUIS VUITTON
- MONCLER
- MORGENTHAL FREDERICS
- PAUL STUART
- SALVATORE FERRAGAMO
- SKY VALET SHOES
- TESLA
- THE GREAT REPUBLIC
- TIFFANY & CO.
- TUMI
- VINCE



CENTROLINA

GELATO & COFFEE **DOLCEZZA** 

DOUBLE EAGLE STEAKHOUSE



fruitive





















Lewis Baach Kaufmann Middlemiss















### **BUILDING FEATURES & AMENITIES