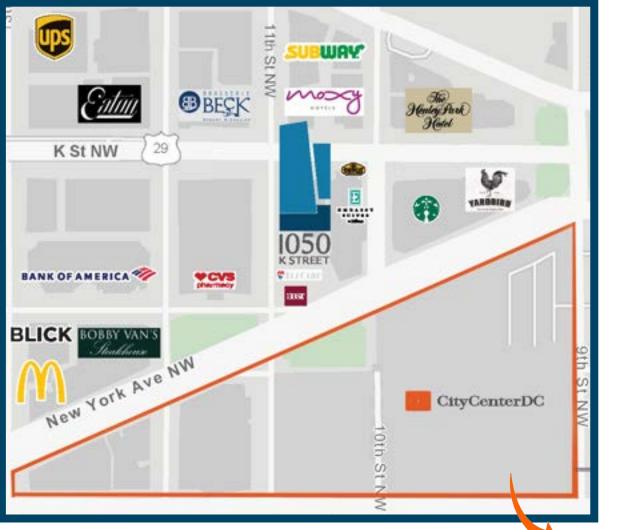

### MONUMENT VIEWS, STEPS FROM CITY CENTER

#### STEPS AWAY FROM FINE **DINING AND RETAIL**

- ALLEN EDMONDS
- ARC'TERYX
- BOSS
- **BREITLING**
- **BRUNELLO CUCINELLI**
- **BULGARI**
- BURBERRY
- CANALI
- CH CAROLINA HERRERA
- CHANEL
- CHRISTOFLE
- CLAIRE DE LUNE
- COREPOWER YOGA
- DAVID YURMAN
- DIOR
- FLYWHEEL
- GUCCI