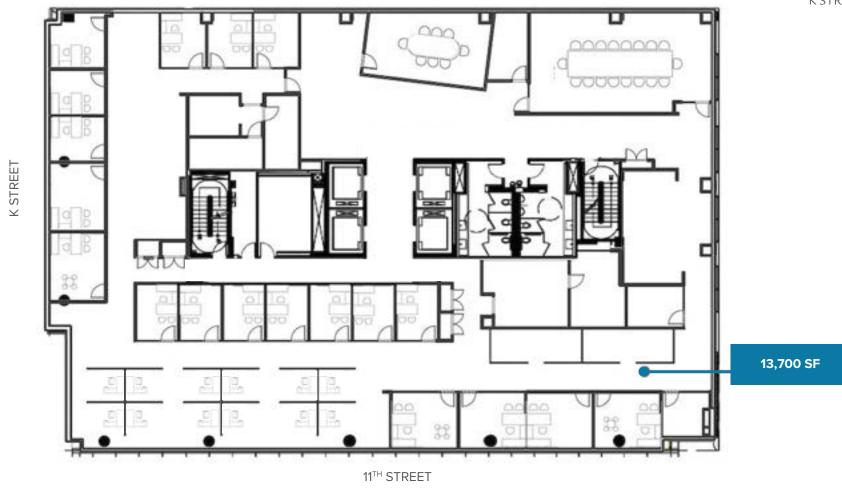

## 2<sup>RD</sup> FLOOR • 12,292 SF

#### FULL FLOOR AVAILABLE NOW





### **3<sup>RD</sup> FLOOR** • **3,539 SF**





# 8<sup>TH</sup> FLOOR • 13,700 SF

#### **AS-BUILT PLAN**







## 9<sup>™</sup> FLOOR • 4,500 SF





## **10<sup>™</sup> FLOOR • 5,997 SF**

### MONUMENT VIEWS, STEPS FROM CITY CENTER









#### STEPS AWAY FROM FINE **DINING AND RETAIL**



- ALLEN EDMONDS
- ARC'TERYX
- BOSS
- **BREITLING**
- **BRUNELLO CUCINELLI**
- **BULGARI**
- BURBERRY
- CANALI
- CH CAROLINA HERRERA
- CHANEL
- CHRISTOFLE
- CLAIRE DE LUNE
- COREPOWER YOGA
- DAVID YURMAN
- DIOR
- FLYWHEEL
- GUCCI

- HERMÈS
- JO MALONE LONDON
- KATE SPADE NEW YORK
- LONGCHAMP
- LORO PIANA
- LOUIS VUITTON
- MONCLER
- MORGENTHAL FREDERICS
- PAUL STUART
- SALVATORE FERRAGAMO
- SKY VALET SHOES
- TESLA
- THE GREAT REPUBLIC
- TIFFANY & CO.
- TUMI
- VINCE



CENTROLINA

GELATO & COFFEE **DOLCEZZA** 

DOUBLE EAGLE STEAKHOUSE



fruitive





















Lewis Baach Kaufmann Middlemiss