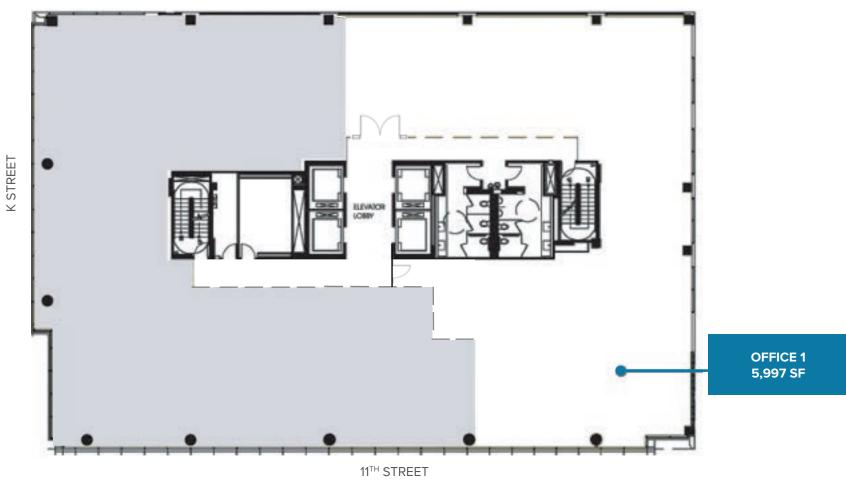

## 2<sup>RD</sup> FLOOR • 12,292 SF

#### FULL FLOOR AVAILABLE NOW





### **3<sup>RD</sup> FLOOR** • **3,539 SF**





# 8<sup>TH</sup> FLOOR • 13,700 SF

#### **AS-BUILT PLAN**







## 9<sup>™</sup> FLOOR • 4,500 SF





## **10<sup>™</sup> FLOOR • 5,997 SF**

### MONUMENT VIEWS, STEPS FROM CITY CENTER









#### STEPS AWAY FROM FINE **DINING AND RETAIL**



- ALLEN EDMONDS
- ARC'TERYX
- BOSS
- **BREITLING**
- **BRUNELLO CUCINELLI**
- **BULGARI**
- BURBERRY
- CANALI
- CH CAROLINA HERRERA
- CHANEL
- CHRISTOFLE
- CLAIRE DE LUNE
- COREPOWER YOGA
- DAVID YURMAN
- DIOR
- FLYWHEEL
- GUCCI

- HERMÈS
- JO MALONE LONDON
- KATE SPADE NEW YORK
- LONGCHAMP
- LORO PIANA
- LOUIS VUITTON
- MONCLER
- MORGENTHAL FREDERICS
- PAUL STUART
- SALVATORE FERRAGAMO
- SKY VALET SHOES
- TESLA
- THE GREAT REPUBLIC
- TIFFANY & CO.
- TUMI
- VINCE



CENTROLINA

GELATO & COFFEE **DOLCEZZA** 

DOUBLE EAGLE STEAKHOUSE



fruitive





















Lewis Baach Kaufmann Middlemiss















### **BUILDING FEATURES & AMENITIES**



LEED Gold Certified



Lobby and penthouse art gallery featuring a private collectio